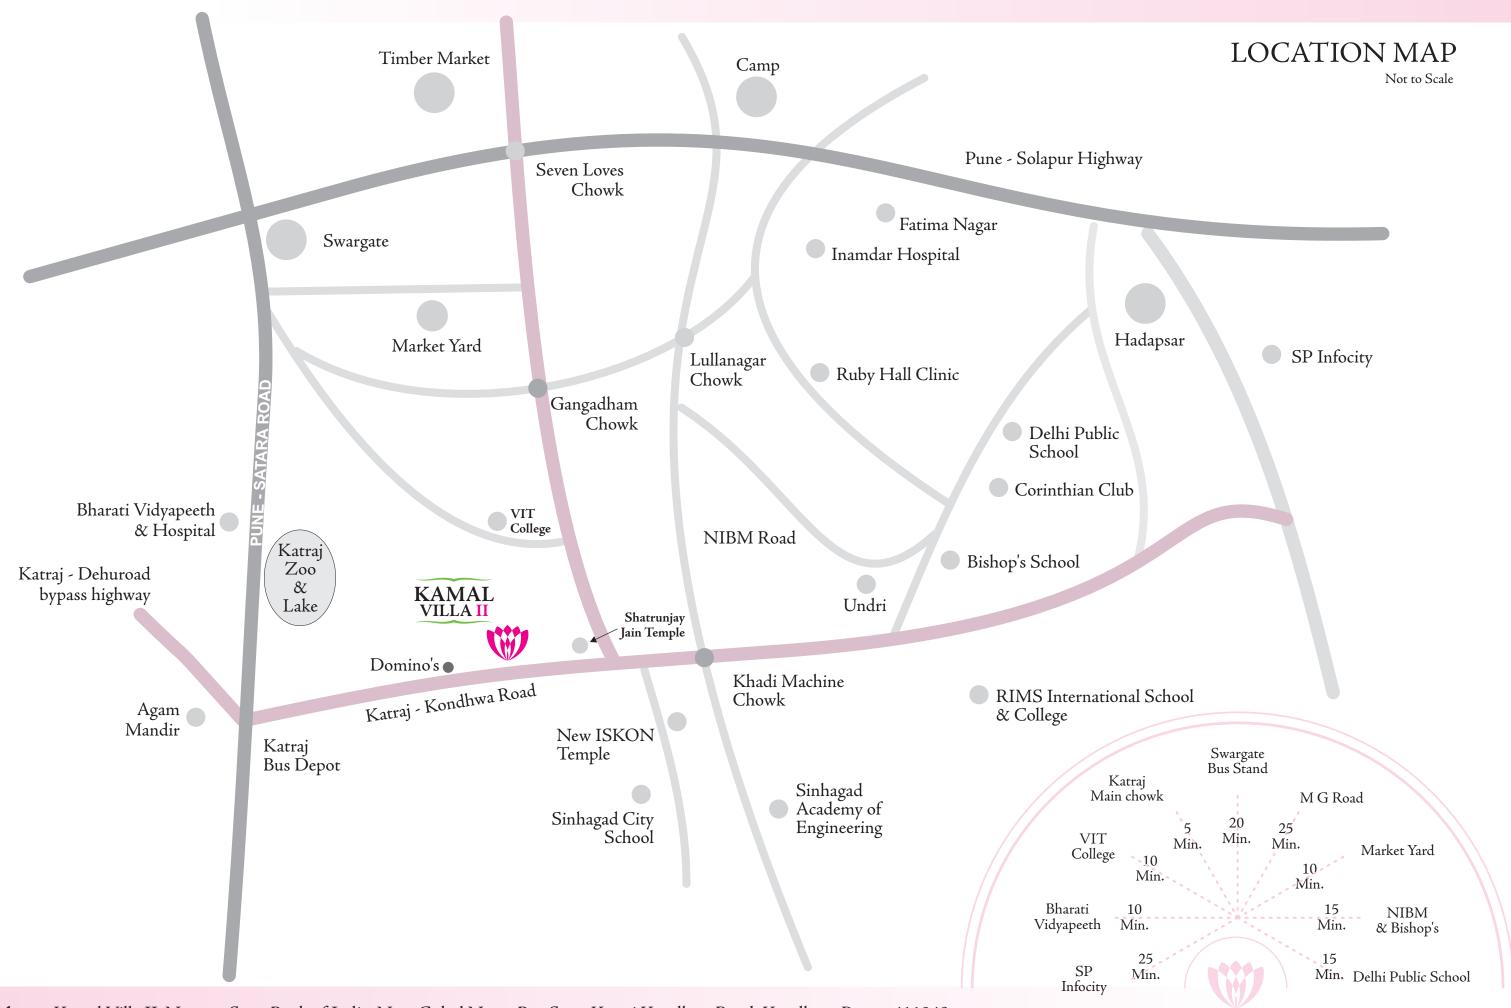

Katraj - Kondhwa Road is a blooming location in Pune. Located on the main road, KAMAL VILLA II has excellent connectivity. Very near to Shatrunjay Jain Temple, the central city markets, educational centres, shopping markets, Mumbai expressway are well accessible by wide roads. The territory also holds recently developed well planned housing projects and has ISKCON Temple in the vicinity.

### Video Door Phone

Two Passenger Lifts with back-up

Fire Fighting System

Site Address : Kamal Villa II, Next to State Bank of India, Near Gokul Nagar Bus Stop, Katraj Kondhwa Road, Kondhwa Pune - 411048.