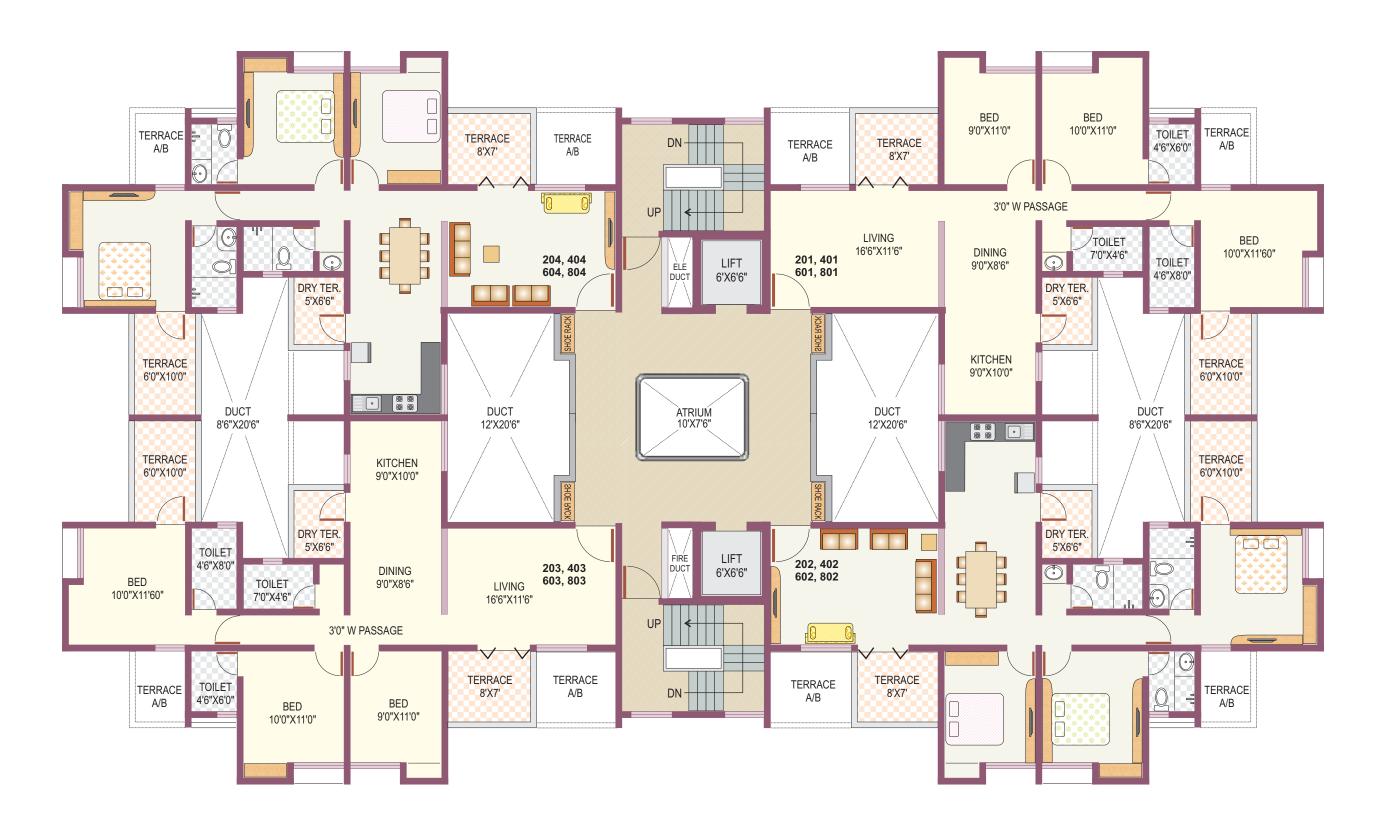

### Typical 1st, 3rd, 5th, 7th, 9th Floor Plan

### Typical 2nd, 4th, 6th, 8th Floor Plan

3D sectional view Floor Lounge

| Lab tested concrete for RCC Structure<br>Masonry in energy saving light weight blocks<br>External wall plaster finish<br>Earthquake resistant building design                                                                 |
|-------------------------------------------------------------------------------------------------------------------------------------------------------------------------------------------------------------------------------|
| CCTV surveillance system at Ground Level<br>Video Door Phone to every flat                                                                                                                                                    |
| Two Passenger lifts with back-up system<br>Car lift with back-up system<br>Back-up for common area lighting                                                                                                                   |
| Water resistant exterior paint                                                                                                                                                                                                |
| PMC approved fire fighting equipment<br>Fire refugee area<br>Flame retardant electrical wiring                                                                                                                                |
| <ul> <li>PMC water connectivity</li> <li>Provision for borewell</li> <li>Overhead and underground water storage tanks</li> <li>Solar water heater system</li> <li>Rain water harvesting system</li> <li>Letter Box</li> </ul> |
|                                                                                                                                                                                                                               |