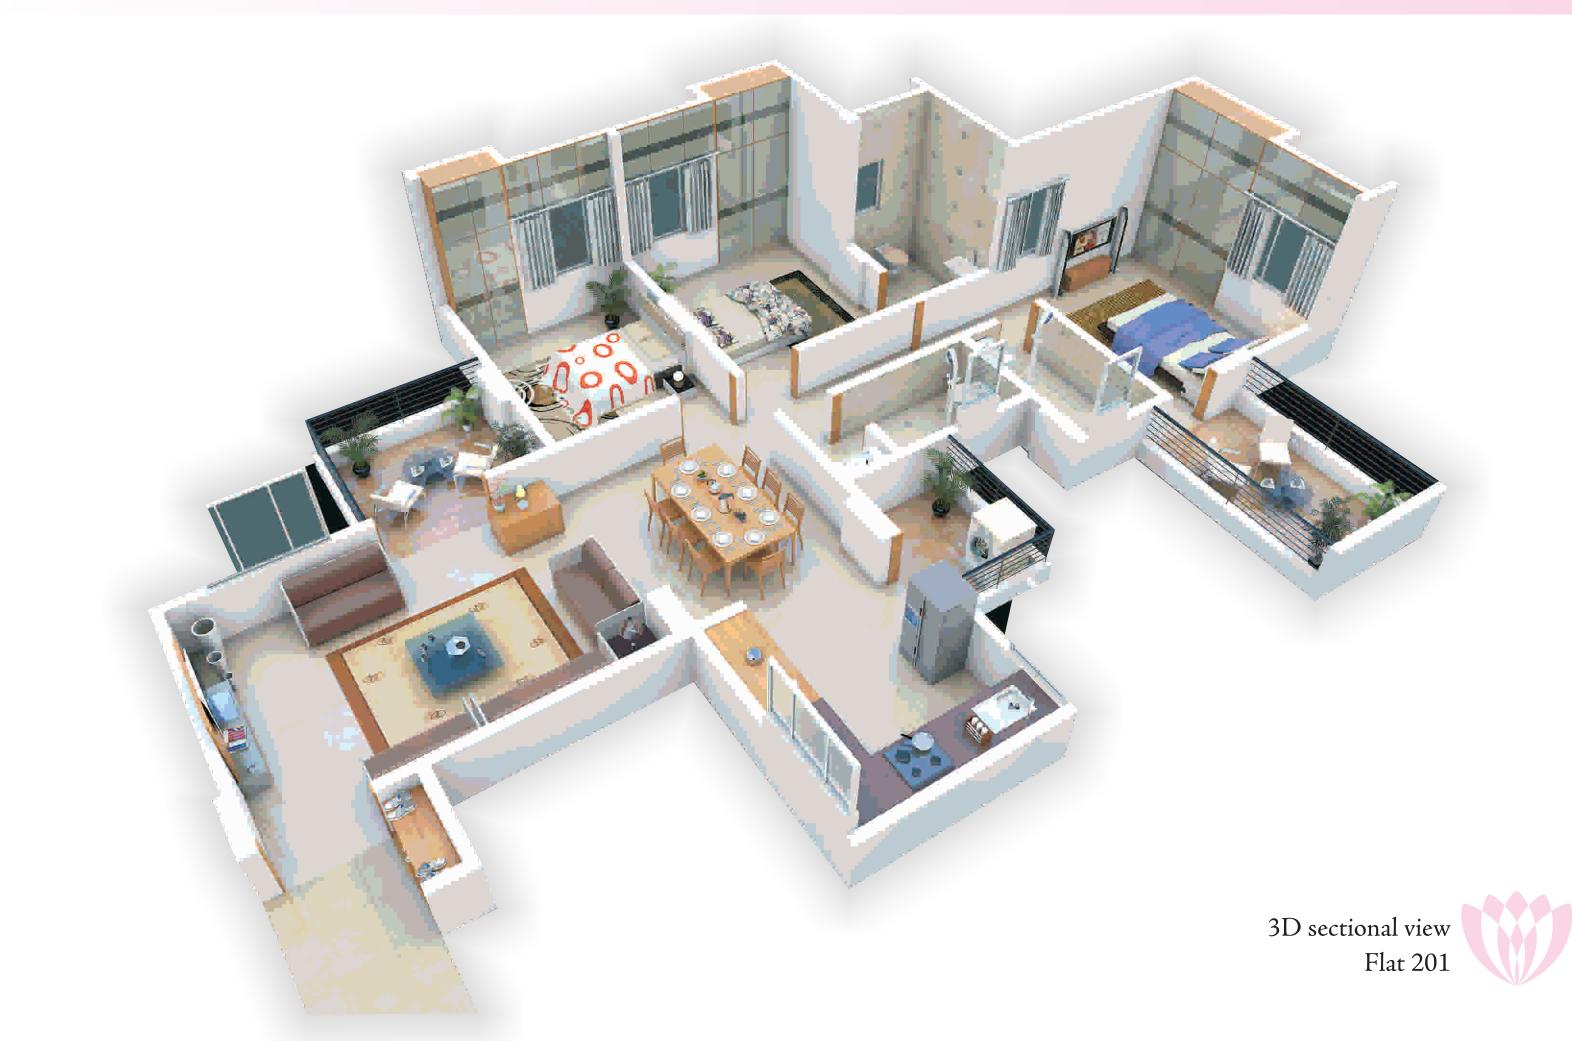

Katraj - Kondhwa Road is a blooming location in Pune. Located on the main road, KAMAL VILLA II has excellent connectivity. Very near to Shatrunjay Jain Temple, the central city markets, educational centres, shopping markets, Mumbai expressway are well accessible by wide roads. The territory also holds recently developed well planned housing projects and has ISKCON Temple in the vicinity.

**Raj Housing Corporation** brings you **3 BHK** Apartments with specifications for a better lifestyle. Go ahead for a brighter way of life !



# Turn life to a brighter way











### Typical 1st, 3rd, 5th, 7th, 9th Floor Plan







### Typical 2nd, 4th, 6th, 8th Floor Plan





3D sectional view Floor Lounge





| Lab tested concrete for RCC Structure<br>Masonry in energy saving light weight blocks<br>External wall plaster finish<br>Earthquake resistant building design                                                                 |
|-------------------------------------------------------------------------------------------------------------------------------------------------------------------------------------------------------------------------------|
| CCTV surveillance system at Ground Level<br>Video Door Phone to every flat                                                                                                                                                    |
| Two Passenger lifts with back-up