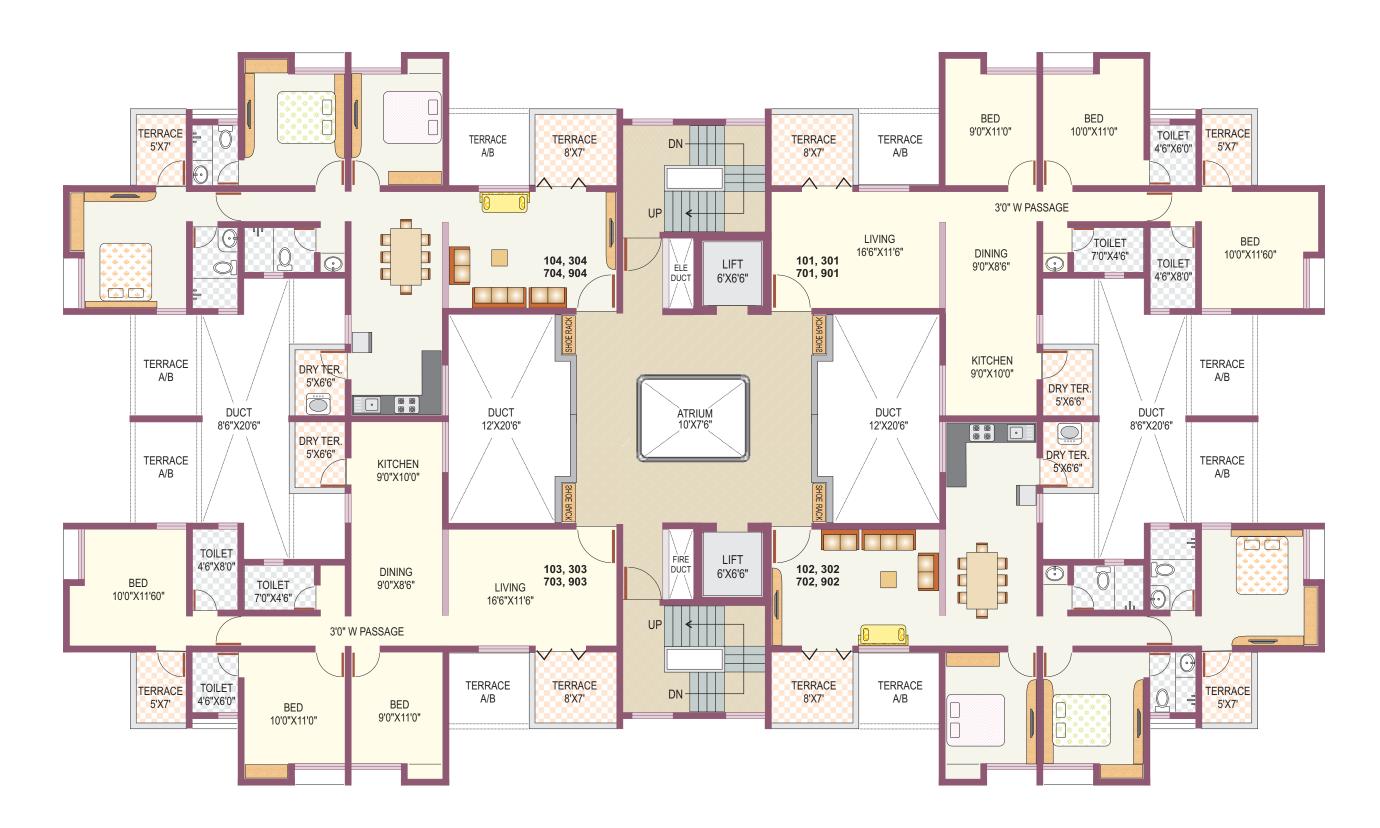

### Typical 1st, 3rd, 5th, 7th, 9th Floor Plan

### Typical 2nd, 4th, 6th, 8th Floor Plan

3D sectional view Floor Lounge

| Lab tested concrete for RCC Structure<br>Masonry in energy saving light weight blocks<br>External wall plaster finish<br>Earthquake resistant building design                                                                 |
|-------------------------------------------------------------------------------------------------------------------------------------------------------------------------------------------------------------------------------|
| CCTV surveillance system at Ground Level<br>Video Door Phone to every flat                                                                                                                                                    |
| Two Passenger lifts with back-up system<br>Car lift with back-up system<br>Back-up for common area lighting                                                                                                                   |
| Water resistant exterior paint                                                                                                                                                                                                |
| PMC approved fire fighting equipment<br>Fire refugee area<br>Flame retardant electrical wiring                                                                                                                                |
| <ul> <li>PMC water connectivity</li> <li>Provision for borewell</li> <li>Overhead and underground water storage tanks</li> <li>Solar water heater system</li> <li>Rain water harvesting system</li> <li>Letter Box</li> </ul> |
|                                                                                                                                                                                                                               |