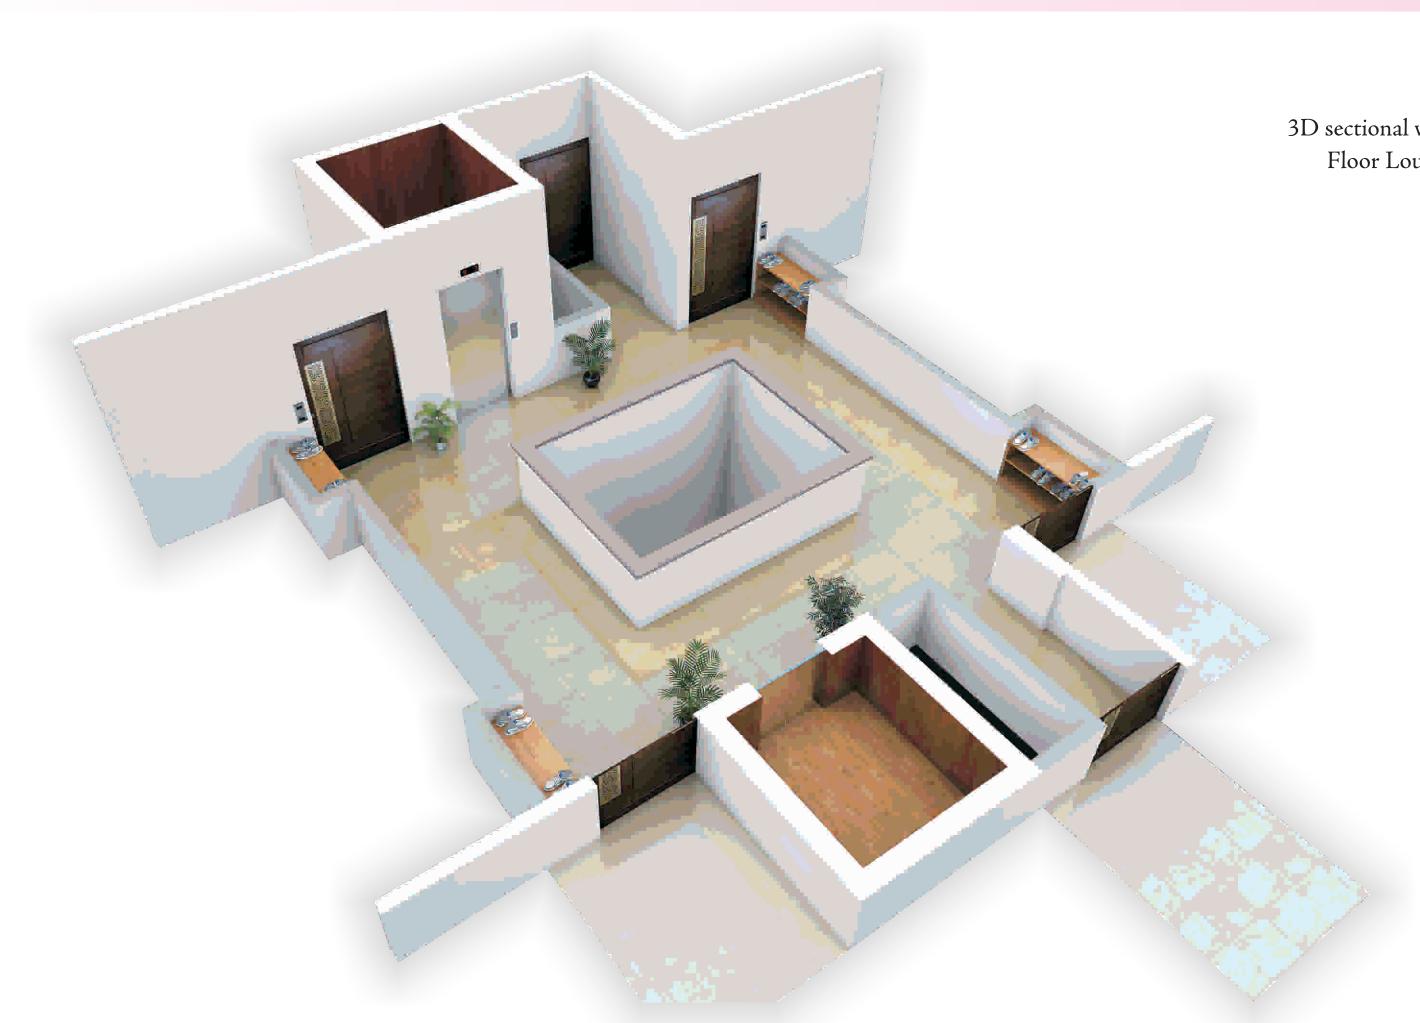

### Typical 2nd, 4th, 6th, 8th Floor Plan

3D sectional view Floor Lounge

| Lab tested concrete for RCC Structure<br>Masonry in energy saving light weight blocks<br>External wall plaster finish<br>Earthquake resistant building design                                                                 |
|-------------------------------------------------------------------------------------------------------------------------------------------------------------------------------------------------------------------------------|
| CCTV surveillance system at Ground Level<br>Video Door Phone to every flat                                                                                                                                                    |
| Two Passenger lifts with back-up system<br>Car lift with back-up system<br>Back-up for common area lighting                                                                                                                   |
| Water resistant exterior paint                                                                                                                                                                                                |
| PMC approved fire fighting equipment<br>Fire refugee area<br>Flame retardant electrical wiring                                                                                                                                |
| <ul> <li>PMC water connectivity</li> <li>Provision for borewell</li> <li>Overhead and underground water storage tanks</li> <li>Solar water heater system</li> <li>Rain water harvesting system</li> <li>Letter Box</li> </ul> |
|                                                                                                                                                                                                                               |